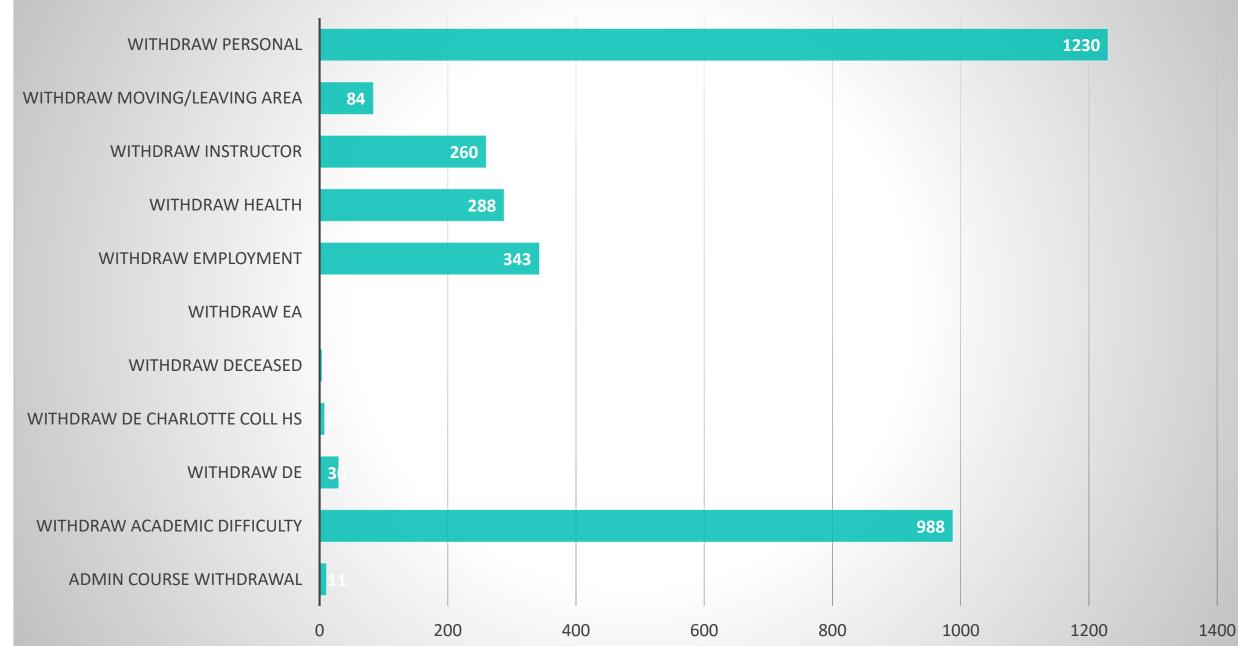

# Student Withdraws – Fall 2020



3,247 Withdrawals

2127 Unique individuals

Age Range: 16-71

63% Female

### **STUDENTS WHO WITHDREW DURING FALL 2020**



FSW

## WITHDRAW REASON





## Course withdraws by subject Fall 2021





| Course   | Withdraws |
|----------|-----------|
| MAT 0057 | 41        |
| MAT 1033 | 249       |
| MAT 1100 | 39        |

62% female Age Range: 16-56





#### **MAT Withdraw Reason**



| Course   | Withdraws |
|----------|-----------|
| ENC 0022 | 6         |
| ENC 1101 | 177       |
| ENC 1102 | 73        |
| ENC 1130 | 7         |

61% female Age Range: 16-53







| Course   | Withdraws |
|----------|-----------|
| SLS 1301 | 2         |
| SLS 1331 | 2         |
| SLS 1515 | 133       |

54% female Age Range: 16-47