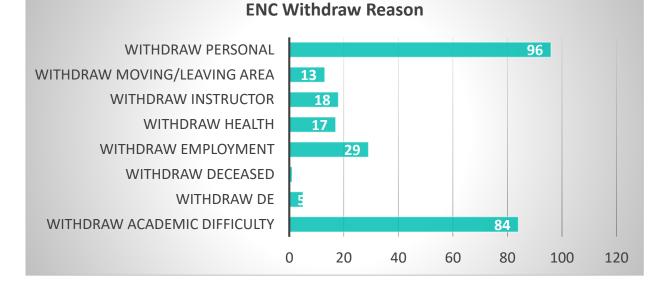

#### **MAT Withdraw Reason**

| Course   | Withdraws |
|----------|-----------|
| ENC 0022 | 6         |
| ENC 1101 | 177       |
| ENC 1102 | 73        |
| ENC 1130 | 7         |

61% female Age Range: 16-53