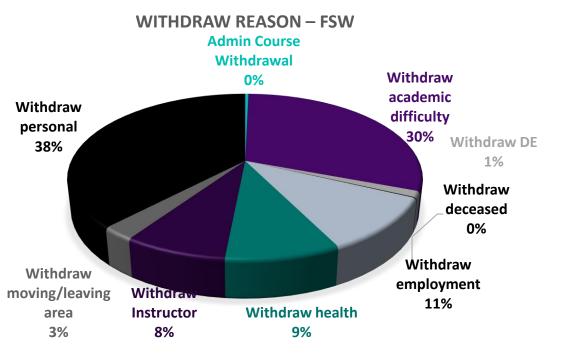

# Student Withdraws – Fall 2020



3,247 Withdrawals

2127 Unique individuals

Age Range: 16-71

63% Female

### **STUDENTS WHO WITHDREW DURING FALL 2020**



FSW

## WITHDRAW REASON





## Course withdraws by subject Fall 2021





| Course   | Withdraws |
|----------|-----------|
| MAT 0057 | 41        |
| MAT 1033 | 249       |
| MAT 1100 | 39        |

62% female Age Range: 16-56





#### **MAT Withdraw Reason**



| Course   | Withdraws |
|----------|-----------|
| ENC 0022 | 6         |
| ENC 1101 | 177       |
| ENC 1102 | 73        |
| ENC 1130 | 7         |

61% female Age Range: 16-53







| Course   | Withdraws |
|----------|-----------|
| SLS 1301 | 2         |
| SLS 1331 | 2         |
| SLS 1515 | 133       |

54% female Age Range: 16-47