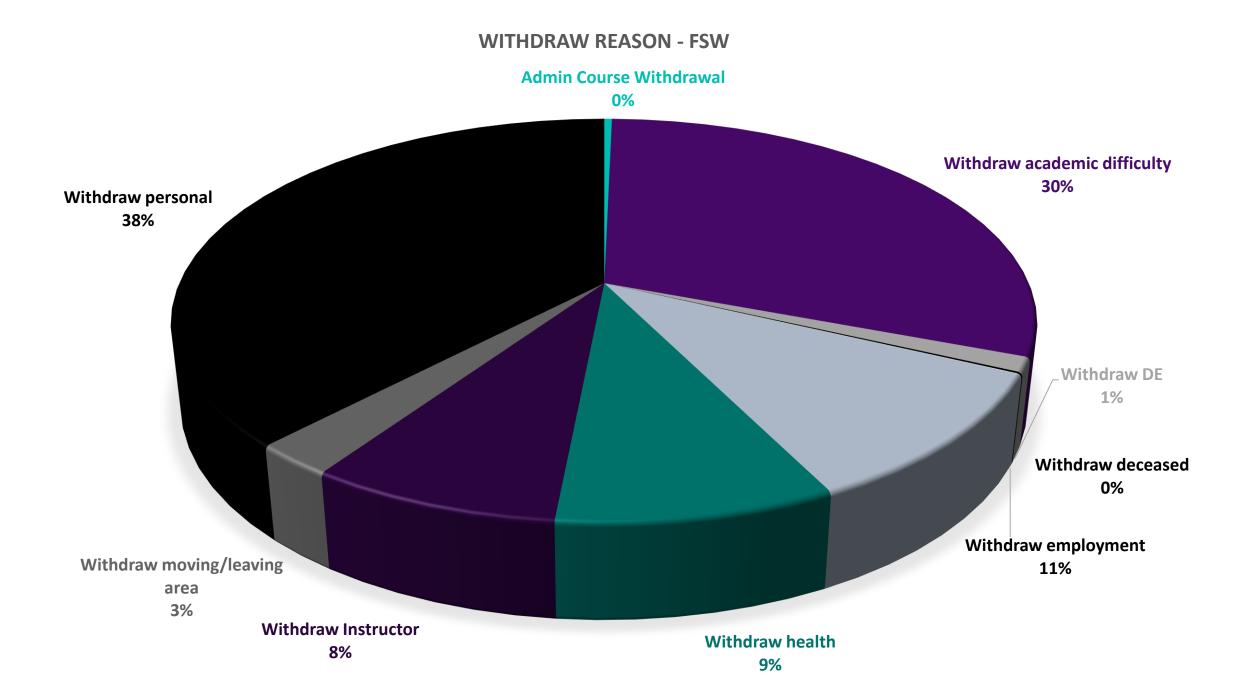

# Student Withdraws – Fall 2020



3,247 Withdrawals

2127 Unique individuals

Age Range: 16-71

63% Female

### **STUDENTS WHO WITHDREW DURING FALL 2020**



FSW

## WITHDRAW REASON





## Course withdraws by subject Fall 2021





| Course   | Withdraws |
|----------|-----------|
| MAT 0057 | 41        |
| MAT 1033 | 249       |
| MAT 1100 | 39        |

62% female Age Range: 16-56





#### **MAT Withdraw Reason**



| Course   | Withdraws |
|----------|-----------|
| ENC 0022 | 6         |
| ENC 1101 | 177       |
| ENC 1102 | 73        |
| ENC 1130 | 7         |

61% female Age Range: 16-53







| Course   | Withdraws |
|----------|-----------|
| SLS 1301 | 2         |
| SLS 1331 | 2         |
| SLS 1515 | 133       |

54% female Age Range: 16-47