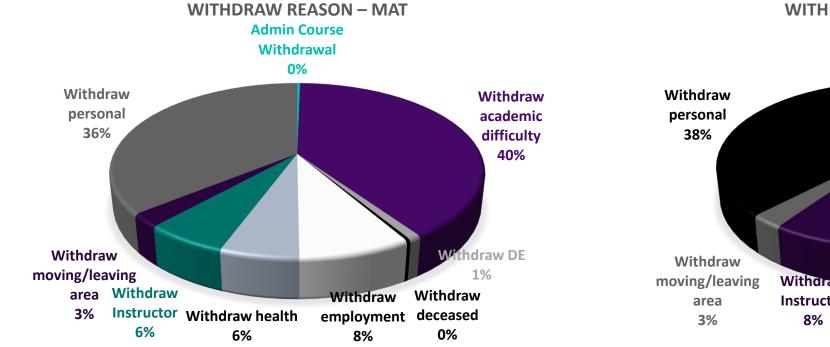

#### **MAT Withdraw Reason**

| Course   | Withdraws |
|----------|-----------|
| ENC 0022 | 6         |
| ENC 1101 | 177       |
| ENC 1102 | 73        |
| ENC 1130 | 7         |

61% female Age Range: 16-53