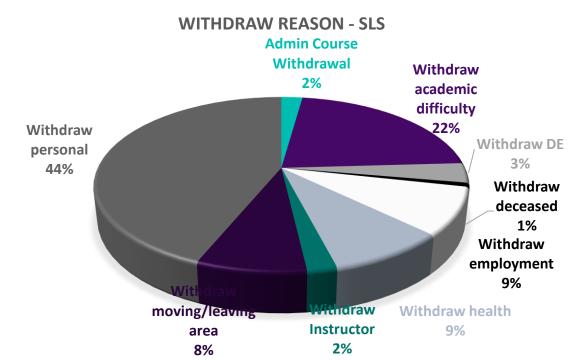

## WITHDRAW REASON

| Course   | Withdraws |
|----------|-----------|
| SLS 1301 | 2         |
| SLS 1331 | 2         |
| SLS 1515 | 133       |

54% female Age Range: 16-47