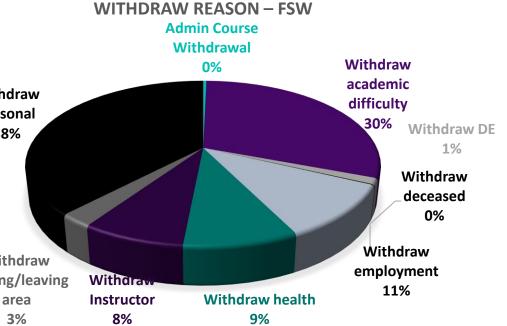

# Student Withdraws – Fall 2020



3,247 Withdrawals

2127 Unique individuals

Age Range: 16-71

63% Female

### **STUDENTS WHO WITHDREW DURING FALL 2020**



FSW

## WITHDRAW REASON





## Course withdraws by subject Fall 2021





| Course   | Withdraws |
|----------|-----------|
| MAT 0057 | 41        |
| MAT 1033 | 249       |
| MAT 1100 | 39        |

62% female Age Range: 16-56





#### **MAT Withdraw Reason**



| Course   | Withdraws |
|----------|-----------|
| ENC 0022 | 6         |
| ENC 1101 | 177       |
| ENC 1102 | 73        |
| ENC 1130 | 7         |

61% female Age Range: 16-53







| Course   | Withdraws |
|----------|-----------|
| SLS 1301 | 2         |
| SLS 1331 | 2         |
| SLS 1515 | 133       |

54% female Age Range: 16-47