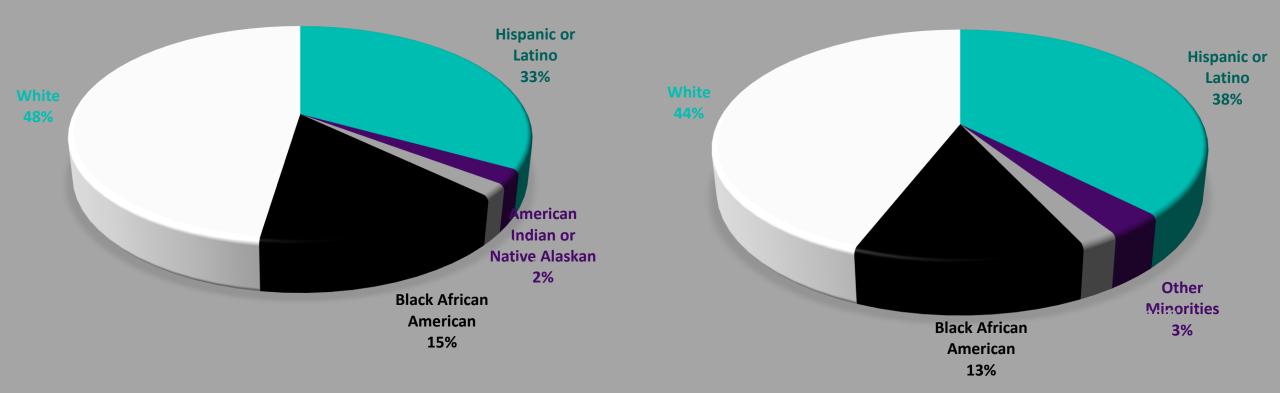

# Student Withdraws – Fall 2020



3,247 Withdrawals

2127 Unique individuals

Age Range: 16-71

63% Female

### **STUDENTS WHO WITHDREW DURING FALL 2020**



FSW

## WITHDRAW REASON





## Course withdraws by subject Fall 2021





| Course   | Withdraws |
|----------|-----------|
| MAT 0057 | 41        |
| MAT 1033 | 249       |
| MAT 1100 | 39        |

62% female Age Range: 16-56





#### **MAT Withdraw Reason**



| Course   | Withdraws |
|----------|-----------|
| ENC 0022 | 6         |
| ENC 1101 | 177       |
| ENC 1102 | 73        |
| ENC 1130 | 7         |

61% female Age Range: 16-53







| Course   | Withdraws |
|----------|-----------|
| SLS 1301 | 2         |
| SLS 1331 | 2         |
| SLS 1515 | 133       |

54% female Age Range: 16-47