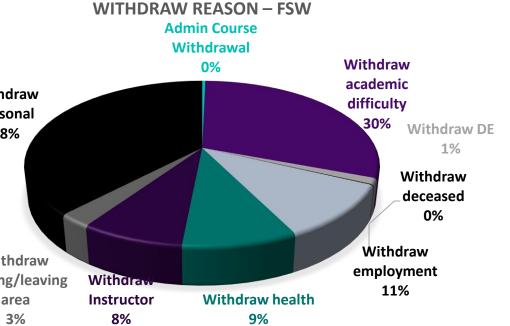

# Student Withdraws – Fall 2020



3,247 Withdrawals

2127 Unique individuals

Age Range: 16-71

63% Female

### **STUDENTS WHO WITHDREW DURING FALL 2020**



FSW

## WITHDRAW REASON





## Course withdraws by subject Fall 2021





| Course   | Withdraws |
|----------|-----------|
| MAT 0057 | 41        |
| MAT 1033 | 249       |
| MAT 1100 | 39        |

62% female Age Range: 16-56





#### **MAT Withdraw Reason**



| Course   | Withdraws |
|----------|-----------|
| ENC 0022 | 6         |
| ENC 1101 | 177       |
| ENC 1102 | 73        |
| ENC 1130 | 7         |

61% female Age Range: 16-53







| Course   | Withdraws |
|----------|-----------|
| SLS 1301 | 2         |
| SLS 1331 | 2         |
| SLS 1515 | 133       |

54% female Age Range: 16-47