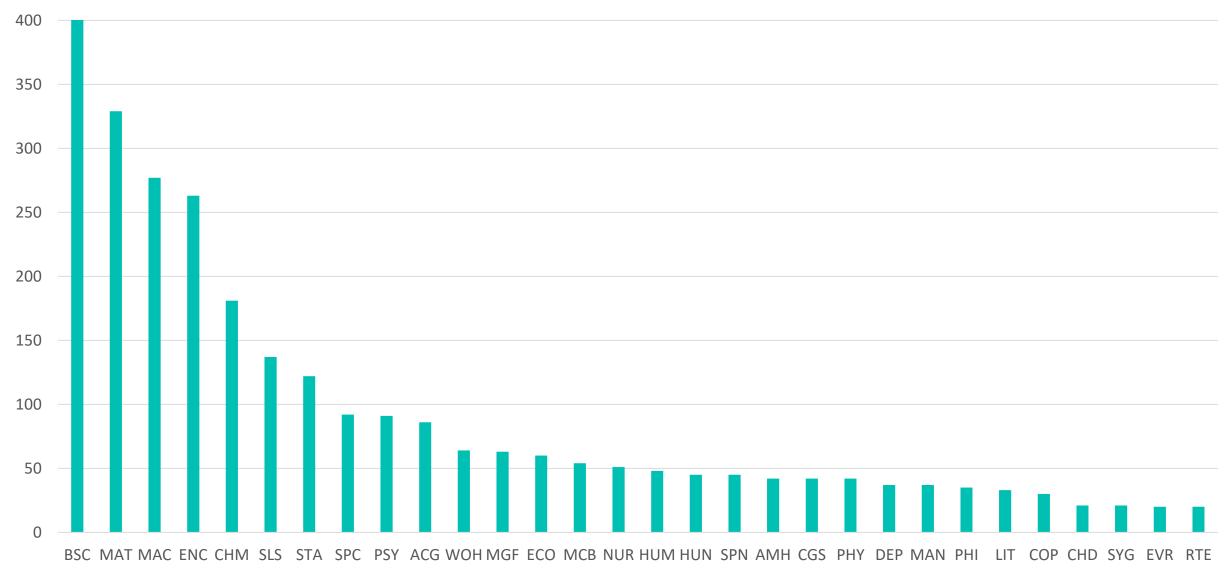

## Course withdraws by subject Fall 2021

| Course   | Withdraws |
|----------|-----------|
| MAT 0057 | 41        |
| MAT 1033 | 249       |
| MAT 1100 | 39        |

62% female Age Range: 16-56