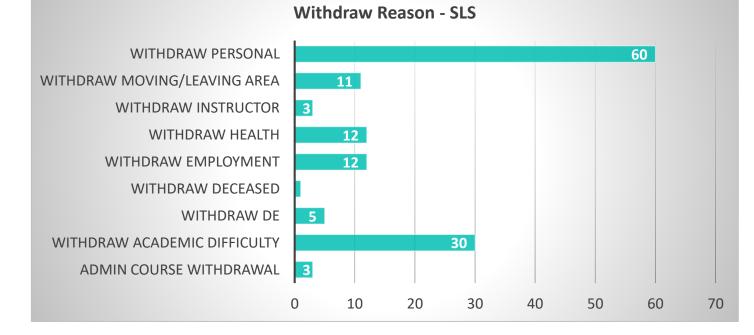

## WITHDRAW REASON

| Course   | Withdraws |
|----------|-----------|
| SLS 1301 | 2         |
| SLS 1331 | 2         |
| SLS 1515 | 133       |

54% female Age Range: 16-47