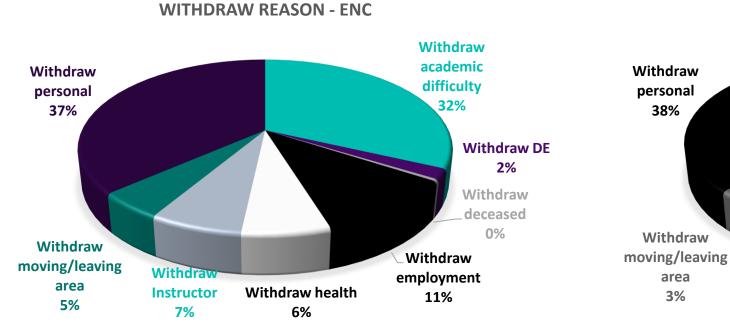

## WITHDRAW REASON

#### **MAT Withdraw Reason**

| Course   | Withdraws |
|----------|-----------|
| ENC 0022 | 6         |
| ENC 1101 | 177       |
| ENC 1102 | 73        |
| ENC 1130 | 7         |

61% female Age Range: 16-53