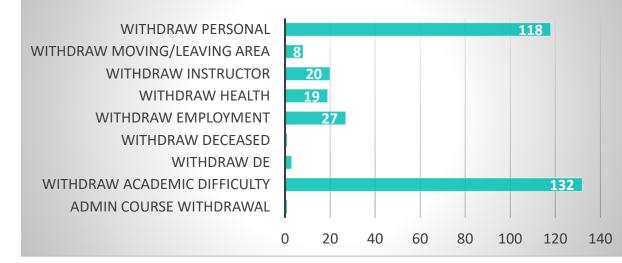

# Student Withdraws – Fall 2020



3,247 Withdrawals

2127 Unique individuals

Age Range: 16-71

63% Female

### **STUDENTS WHO WITHDREW DURING FALL 2020**



FSW

## WITHDRAW REASON





## Course withdraws by subject Fall 2021





| Course   | Withdraws |
|----------|-----------|
| MAT 0057 | 41        |
| MAT 1033 | 249       |
| MAT 1100 | 39        |

62% female Age Range: 16-56





#### **MAT Withdraw Reason**



| Course   | Withdraws |
|----------|-----------|
| ENC 0022 | 6         |
| ENC 1101 | 177       |
| ENC 1102 | 73        |
| ENC 1130 | 7         |

61% female Age Range: 16-53







| Course   | Withdraws |
|----------|-----------|
| SLS 1301 | 2         |
| SLS 1331 | 2         |
| SLS 1515 | 133       |

54% female Age Range: 16-47