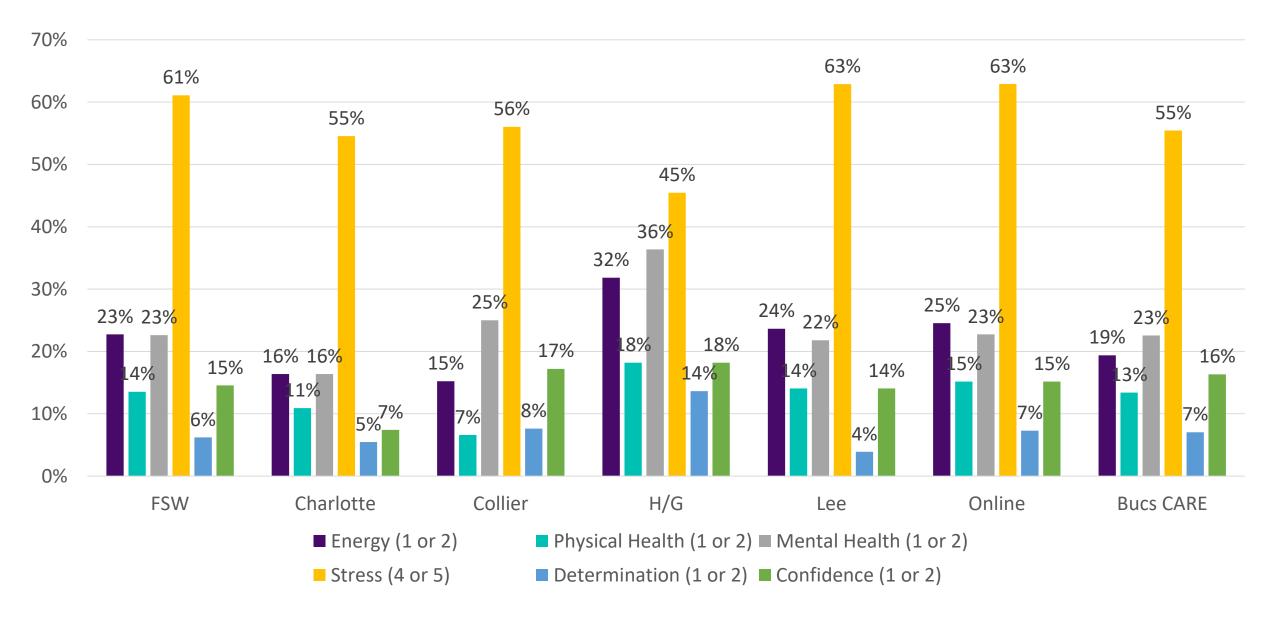

inued Enrollment                                                   | 89%      | 86%   | 96%     | 83%      | 75%      |
|                                                                        | Strongly |       |         |          | Strongly |
| I feel academically prepared to succeed at FSW. (Fall 2019, n=442)     | Agree    | Agree | Neutral | Disagree | Disagree |
| % of Credits Earned                                                    | 89%      | 85%   | 81%     | 33%      | 21%      |
| Semester GPA                                                           | 3.02     | 2.88  | 2.58    | 0.82     | 1.30     |
| Continued Enrollment                                                   | 88%      | 91%   | 88%     | 40%      | 50%      |

Wellness Question Fall 2020 - Engagement Survey