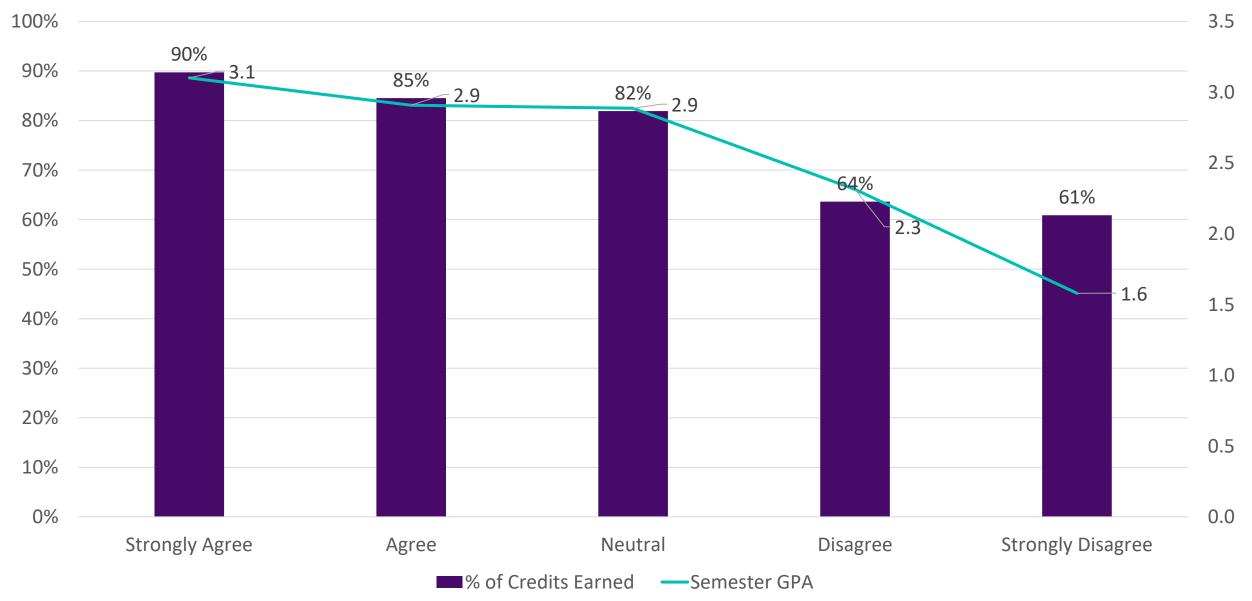

## Fall 2020 to Fall 2019 Comparison

|                                                                        | Strongly |       |         |          | Strongly |
|------------------------------------------------------------------------|----------|-------|---------|----------|----------|
| I feel academically prepared to succeed at FSW. (Fall 2020, n=1008)    | Agree    | Agree | Neutral | Disagree | Disagree |
| % of Credits Earned                                                    | 90%      | 85%   | 85%     | 72%      | 63%      |
| Semester GPA                                                           | 3.12     | 2.99  | 2.97    | 2.41     | 1.40     |
| Continued Enrollment                                                   | 80%      | 77%   | 89%     | 78%      | 50%      |
|                                                                        | Strongly |       |         |          | Strongly |
| I feel academically prepared to succeed at FSW. (SLS-Fall 2020, n=405) | Agree    | Agree | Neutral | Disagree | Disagree |
| % of Credits Earned                                                    | 90%      | 85%   | 82%     | 64%      | 61%      |
| Semester GPA                                                           | 3.1      | 2.9   | 2.9     | 2.3      | 1.6      |
| Continued Enrollment                                                   | 89%      | 86%   | 96%     | 83%      | 75%      |
|                                                                        | Strongly |       |         |          | Strongly |
| I feel academically prepared to succeed at FSW. (Fall 2019, n=442)     | Agree    | Agree | Neutral | Disagree | Disagree |
| % of Credits Earned                                                    | 89%      | 85%   | 81%     | 33%      | 21%      |
| Semester GPA                                                           | 3.02     | 2.88  | 2.58    | 0.82     | 1.30     |
| Continued Enrollment                                                   | 88%      | 91%   | 88%     | 40%      | 50%      |