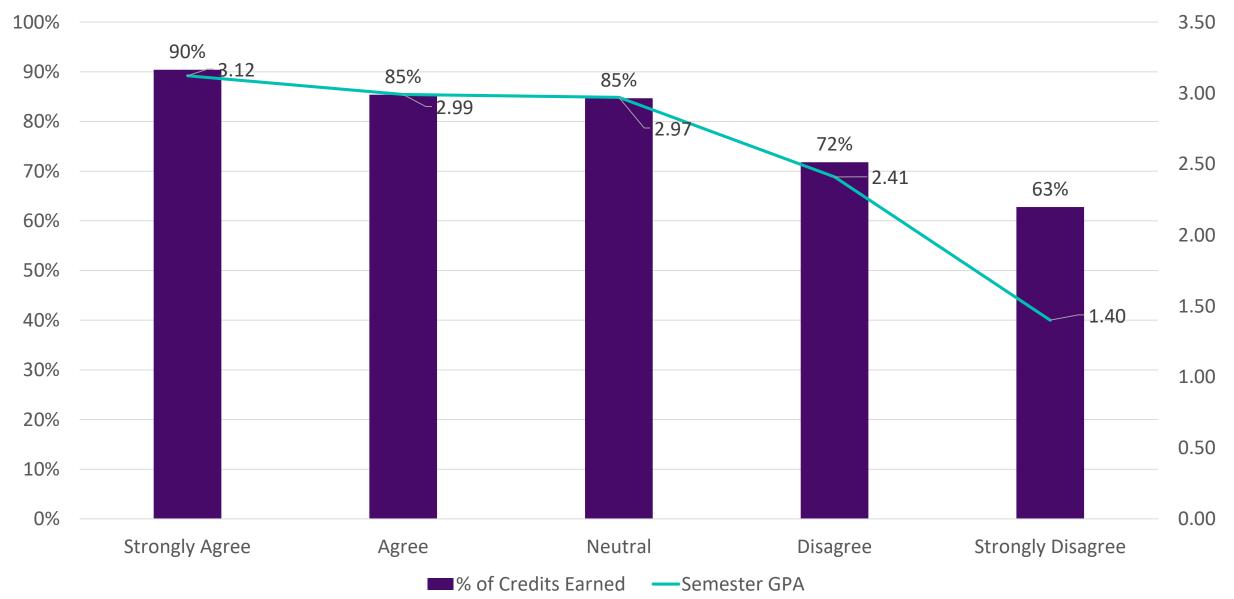

I feel academically prepared to succeed at FSW. Fall 2020 – Active Engagement Survey Continued Enrollment

I feel academically prepared to succeed at FSW. Fall 2020 – First-Term Engagement Survey

I feel academically prepared to succeed at FSW. Fall 2020 – First-Term Engagement Survey Continued Enrollment

## Fall 2020 to Fall 2019 Comparison

|                                                                        | Strongly |       |         |          | Strongly |
|------------------------------------------------------------------------|----------|-------|---------|----------|----------|
| I feel academically prepared to succeed at FSW. (Fall 2020, n=1008)    | Agree    | Agree | Neutral | Disagree | Disagree |
| % of Credits Earned                                                    | 90%      | 85%   | 85%     | 72%      | 63%      |
| Semester GPA                                                           | 3.12     | 2.99  | 2.97    | 2.41     | 1.40     |
| Continued Enrollment                                                   | 80%      | 77%   | 89%     | 78%      | 50%      |
|                                                                        | Strongly |       |         |          | Strongly |
| I feel academically prepared to succeed at FSW. (SLS-Fall 2020, n=405) | Agree    | Agree | Neutral | Disagree | Disagree |
| % of Credits Earned                                                    | 90%      | 85%   | 82%     | 64%      | 61%      |
| Semester GPA                                                           | 3.1      | 2.9   | 2.9     | 2.3      | 1.6      |
| Continued Enrollment                                                   | 89%      | 86%   | 96%     | 83%      | 75%      |
|                                                                        | Strongly |       |         |          | Strongly |
| I feel academically prepared to succeed at FSW. (Fall 2019, n=442)     | Agree    | Agree | Neutral | Disagree | Disagree |
| % of Credits Earned                                                    | 89%      | 85%   | 81%     | 33%      | 21%      |
| Semester GPA                                                           | 3.02     | 2.88  | 2.58    | 0.82     | 1.30     |
| Continued Enrollment                                                   | 88%      | 91%   | 88%     | 40%      | 50%      |