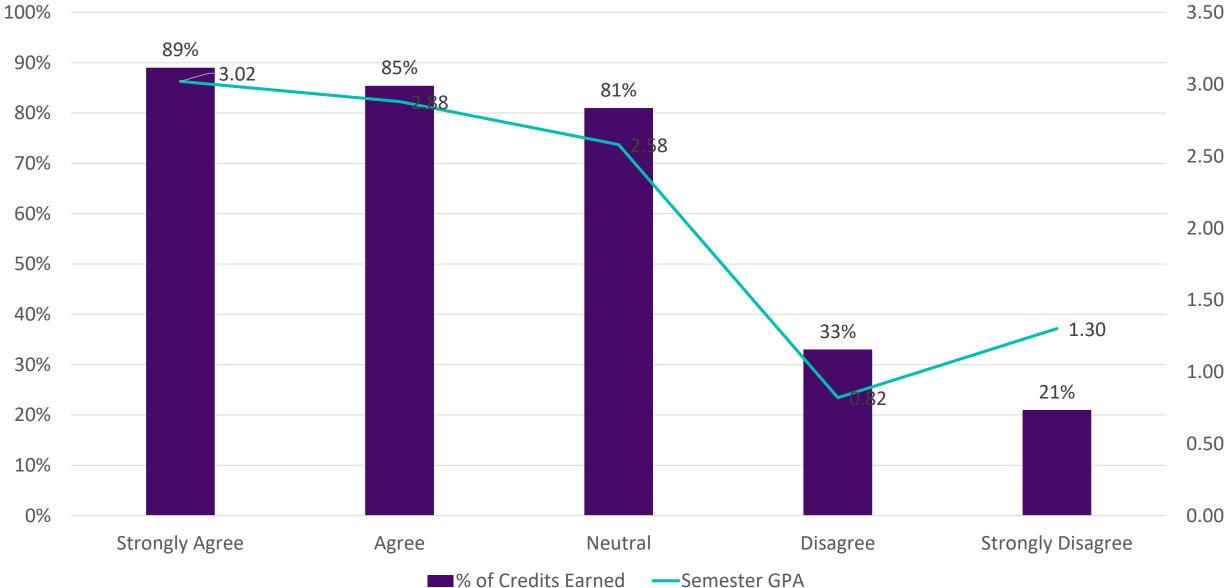

## I feel academically prepared to succeed at FSW. Fall 2019 - Engagement Survey

---Semester GPA

I feel academically prepared to succeed at FSW. Fall 2019 - Engagement Survey Continued Enrollment

I feel academically prepared to succeed at FSW. Fall 2020 – Active Engagement Survey

## Fall 2020 to Fall 2019 Comparison

|                                                                        | Strongly |       |         |          | Strongly |
|------------------------------------------------------------------------|----------|-------|---------|----------|----------|
| I feel academically prepared to succeed at FSW. (Fall 2020, n=1008)    | Agree    | Agree | Neutral | Disagree | Disagree |
| % of Credits Earned                                                    | 90%      | 85%   | 85%     | 72%      | 63%      |
| Semester GPA                                                           | 3.12     | 2.99  | 2.97    | 2.41     | 1.40     |
| Continued Enrollment                                                   | 80%      | 77%   | 89%     | 78%      | 50%      |
|                                                                        | Strongly |       |         |          | Strongly |
| I feel academically prepared to succeed at FSW. (SLS-Fall 2020, n=405) | Agree    | Agree | Neutral | Disagree | Disagree |
| % of Credits Earned                                                    | 90%      | 85%   | 82%     | 64%      | 61%      |
| Semester GPA                                                           | 3.1      | 2.9   | 2.9     | 2.3      | 1.6      |
| Continued Enrollment                                                   | 89%      | 86%   | 96%     | 83%      | 75%      |
|                                                                        | Strongly |       |         |          | Strongly |
| I feel academically prepared to succeed at FSW. (Fall 2019, n=442)     | Agree    | Agree | Neutral | Disagree | Disagree |
| % of Credits Earned                                                    | 89%      | 85%   | 81%     | 33%      | 21%      |
| Semester GPA                                                           | 3.02     | 2.88  | 2.58    | 0.82     | 1.30     |
| Continued Enrollment                                                   | 88%      | 91%   | 88%     | 40%      | 50%      |