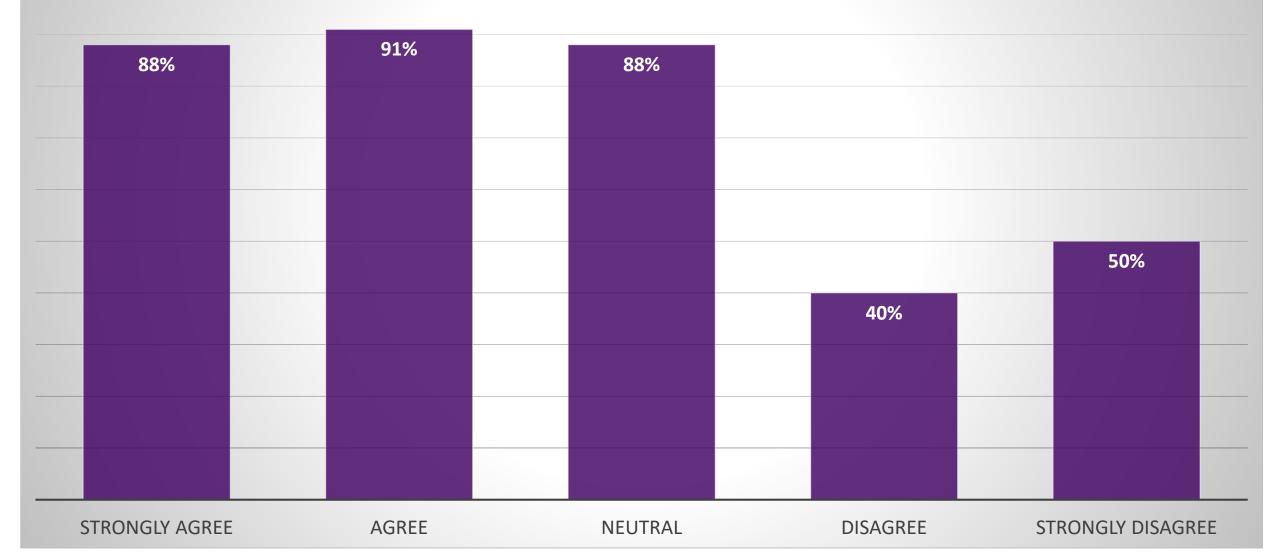

## Fall 2020 to Fall 2019 Comparison

|                                                                        | Strongly |       |         |          | Strongly |
|------------------------------------------------------------------------|----------|-------|---------|----------|----------|
| I feel academically prepared to succeed at FSW. (Fall 2020, n=1008)    | Agree    | Agree | Neutral | Disagree | Disagree |
| % of Credits Earned                                                    | 90%      | 85%   | 85%     | 72%      | 63%      |
| Semester GPA                                                           | 3.12     | 2.99  | 2.97    | 2.41     | 1.40     |
| Continued Enrollment                                                   | 80%      | 77%   | 89%     | 78%      | 50%      |
|                                                                        | Strongly |       |         |          | Strongly |
| I feel academically prepared to succeed at FSW. (SLS-Fall 2020, n=405) | Agree    | Agree | Neutral | Disagree | Disagree |
| % of Credits Earned                                                    | 90%      | 85%   | 82%     | 64%      | 61%      |
| Semester GPA                                                           | 3.1      | 2.9   | 2.9     | 2.3      | 1.6      |
| Continued Enrollment                                                   | 89%      | 86%   | 96%     | 83%      | 75%      |
|                                                                        | Strongly |       |         |          | Strongly |
| I feel academically prepared to succeed at FSW. (Fall 2019, n=442)     | Agree    | Agree | Neutral | Disagree | Disagree |
| % of Credits Earned                                                    | 89%      | 85%   | 81%     | 33%      | 21%      |
| Semester GPA                                                           | 3.02     | 2.88  | 2.58    | 0.82     | 1.30     |
| Continued Enrollment                                                   | 88%      | 91%   | 88%     | 40%      | 50%      |