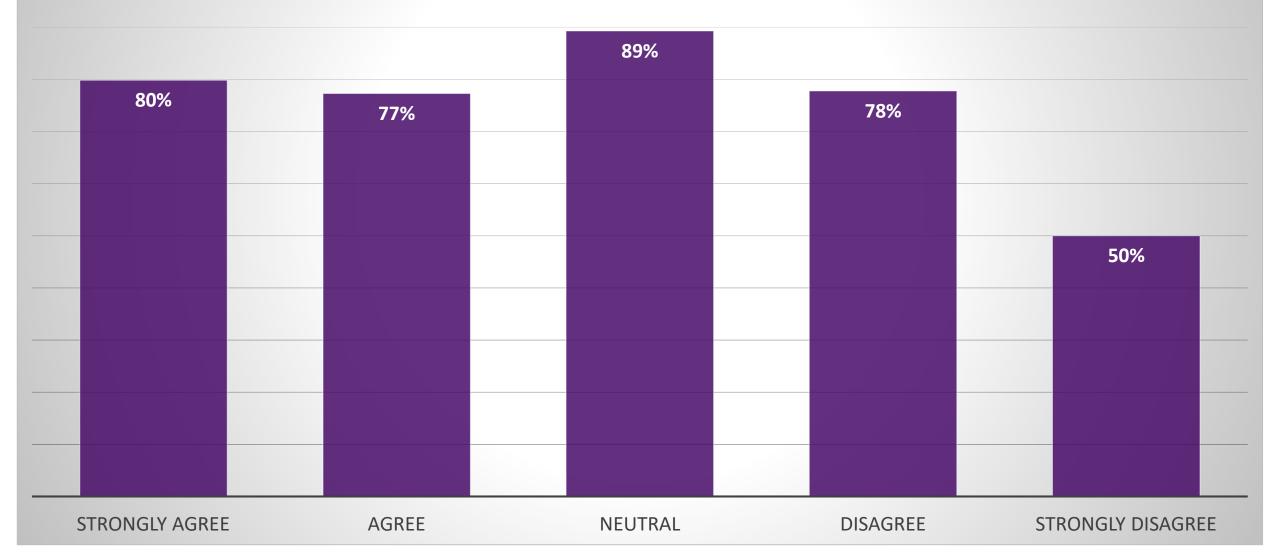

## Fall 2020 to Fall 2019 Comparison

|                                                                        | Strongly |       |         |          | Strongly |
|------------------------------------------------------------------------|----------|-------|---------|----------|----------|
| I feel academically prepared to succeed at FSW. (Fall 2020, n=1008)    | Agree    | Agree | Neutral | Disagree | Disagree |
| % of Credits Earned                                                    | 90%      | 85%   | 85%     | 72%      | 63%      |
| Semester GPA                                                           | 3.12     | 2.99  | 2.97    | 2.41     | 1.40     |
| Continued Enrollment                                                   | 80%      | 77%   | 89%     | 78%      | 50%      |
|                                                                        | Strongly |       |         |          | Strongly |
| I feel academically prepared to succeed at FSW. (SLS-Fall 2020, n=405) | Agree    | Agree | Neutral | Disagree | Disagree |
| % of Credits Earned                                                    | 90%      | 85%   | 82%     | 64%      | 61%      |
| Semester GPA                                                           | 3.1      | 2.9   | 2.9     | 2.3      | 1.6      |
| Continued Enrollment                                                   | 89%      | 86%   | 96%     | 83%      | 75%      |
|                                                                        | Strongly |       |         |          | Strongly |
| I feel academically prepared to succeed at FSW. (Fall 2019, n=442)     | Agree    | Agree | Neutral | Disagree | Disagree |
| % of Credits Earned                                                    | 89%      | 85%   | 81%     | 33%      | 21%      |
| Semester GPA                                                           | 3.02     | 2.88  | 2.58    | 0.82     | 1.30     |
| Continued Enrollment                                                   | 88%      | 91%   | 88%     | 40%      | 50%      |