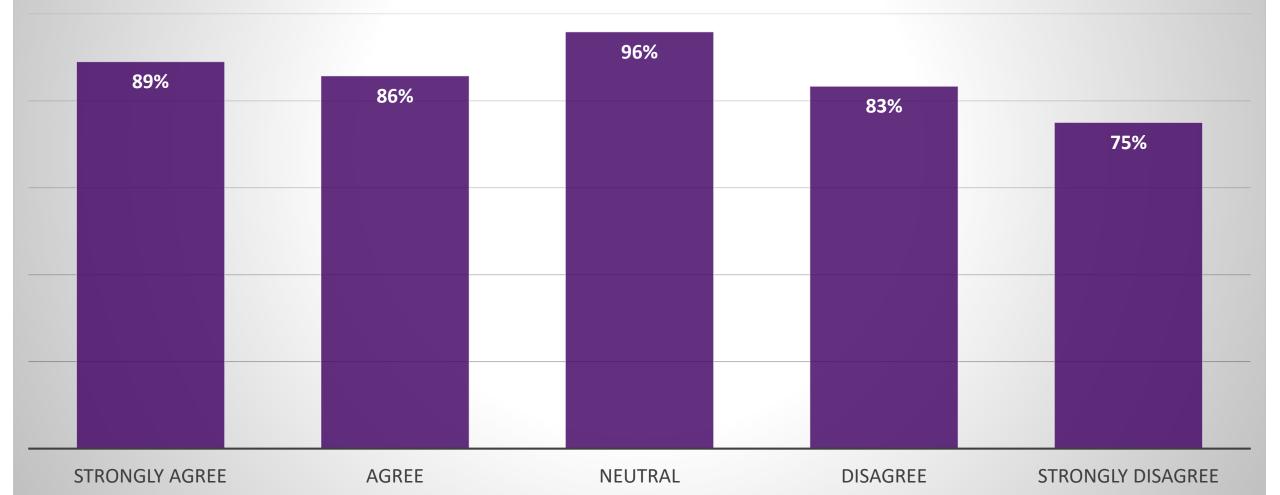

## Fall 2020 to Fall 2019 Comparison

|                                                                        | Strongly |       |         |          | Strongly |
|------------------------------------------------------------------------|----------|-------|---------|----------|----------|
| I feel academically prepared to succeed at FSW. (Fall 2020, n=1008)    | Agree    | Agree | Neutral | Disagree | Disagree |
| % of Credits Earned                                                    | 90%      | 85%   | 85%     | 72%      | 63%      |
| Semester GPA                                                           | 3.12     | 2.99  | 2.97    | 2.41     | 1.40     |
| Continued Enrollment                                                   | 80%      | 77%   | 89%     | 78%      | 50%      |
|                                                                        | Strongly |       |         |          | Strongly |
| I feel academically prepared to succeed at FSW. (SLS-Fall 2020, n=405) | Agree    | Agree | Neutral | Disagree | Disagree |
| % of Credits Earned                                                    | 90%      | 85%   | 82%     | 64%      | 61%      |
| Semester GPA                                                           | 3.1      | 2.9   | 2.9     | 2.3      | 1.6      |
| Continued Enrollment                                                   | 89%      | 86%   | 96%     | 83%      | 75%      |
|                                                                        | Strongly |       |         |          | Strongly |
| I feel academically prepared to succeed at FSW. (Fall 2019, n=442)     | Agree    | Agree | Neutral | Disagree | Disagree |
| % of Credits Earned                                                    | 89%      | 85%   | 81%     | 33%      | 21%      |
| Semester GPA                                                           | 3.02     | 2.88  | 2.58    | 0.82     | 1.30     |
| Continued Enrollment                                                   | 88%      | 91%   | 88%     | 40%      | 50%      |