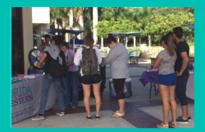

### NATIONAL FINANCIAL AID DAY!

The Office of Student Financial Aid celebrated National Financial Aid Day on October 19th! Students received important information regarding their Financial Aid packages.