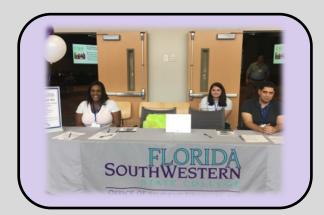

### NATIONAL FINANCIAL AID DAY!

The Office of Student Financial Aid celebrated National Financial Aid Day on October 19th! Students received important information regarding their Financial Aid packages.

# COLLEGE GOAL SUNDAY

On October 30th the Office of Student Financial Aid partnered with the Offices of Admissions, Student Engagement, Adaptive Services, Sun Coast Credit Union and volunteers from FGCU to assist the community in filling out FAFSA applications for the 2017-2018 academic year!