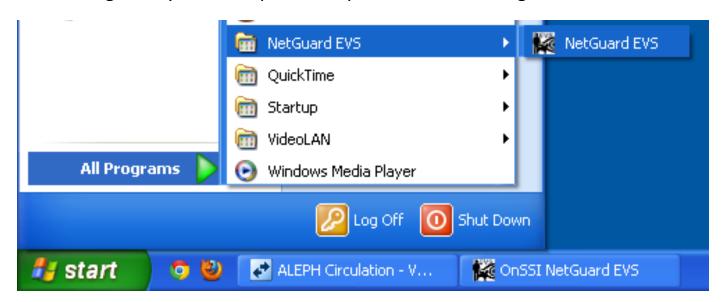

There is a Handicap Accessibility phone available on the side of the elevator shaft closest to the Third Floor Door which rings directly to the Third Floor Desk.

If the Security Camera System is not running when you arrive for your shift on the Third Floor open the program by going to the Start Button > All Programs > NetGuard EVS > and then Click on "NetGuard EVS. This program will automatically start running after you start up the computer in the morning.