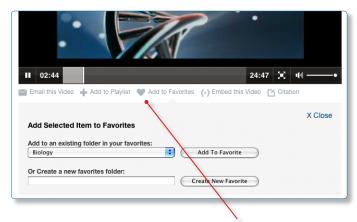

Add to an existing folder, or create a new one in one simple step.

**From the View Video page,** use the "Add to Favorites" icon below the video player.