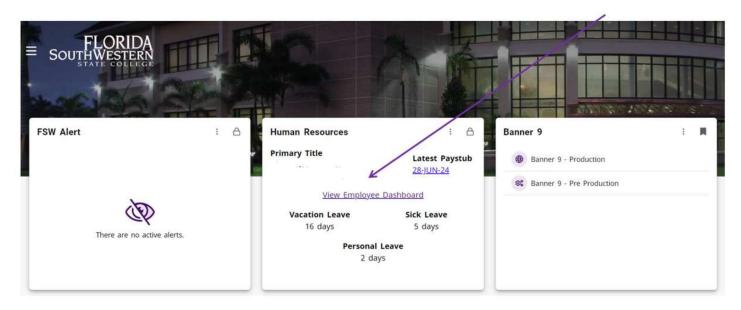

## Direct Deposit Setup/Change

## 1. Logging into FSW

o http://www.fsw.edu then click on "MyFSW"



## 2. Under Human Resources click on View Employee Dashboard



## 3. Under *Pay Information* click *Direct Deposit Information* to setup or update

| Employee Dashboard          |                       |               |                                 |       |                    |
|-----------------------------|-----------------------|---------------|---------------------------------|-------|--------------------|
| Employee Dashboard          |                       |               |                                 |       |                    |
|                             |                       |               |                                 |       |                    |
|                             |                       |               | Leave Balances as of 07/01/2024 |       |                    |
|                             | My Pro