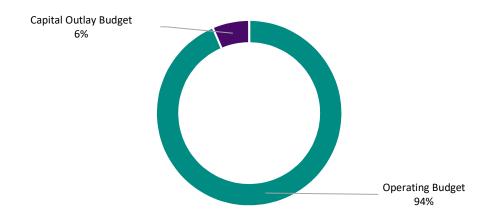

#### Charlotte Campus Fiscal Year 2025 Budget

| Operating Budget | Capital Outlay Budget                                                                                                                     | t <b>Total Budge</b>                                                            |  |
|------------------|-------------------------------------------------------------------------------------------------------------------------------------------|---------------------------------------------------------------------------------|--|
| <u> </u>         |                                                                                                                                           | 2,921,580                                                                       |  |
| -                | 200,000                                                                                                                                   | 200,000                                                                         |  |
| 2,921,580        | - 200,000                                                                                                                                 | - 3,121,580                                                                     |  |
|                  |                                                                                                                                           |                                                                                 |  |
|                  |                                                                                                                                           |                                                                                 |  |
| 827,320          | -                                                                                                                                         | 827,320                                                                         |  |
| 149,387          | -                                                                                                                                         | 149,387                                                                         |  |
| 235,248          | -                                                                                                                                         | 235,248                                                                         |  |
| 448,644          | -                                                                                                                                         | 448,644                                                                         |  |
| 1,660,599        |                                                                                                                                           | 1,660,599                                                                       |  |
|                  |                                                                                                                                           |                                                                                 |  |
| 90.000           | _                                                                                                                                         | 90,000                                                                          |  |
| ·                | -                                                                                                                                         | 176,049                                                                         |  |
| 5,800            | 200,000                                                                                                                                   | 205,800                                                                         |  |
| ·                | · -                                                                                                                                       | 15,000                                                                          |  |
|                  | -                                                                                                                                         | 53,000                                                                          |  |
| 129,000          | -                                                                                                                                         | 129,000                                                                         |  |
| 50,000           | -                                                                                                                                         | 50,000                                                                          |  |
| 175,000          | -                                                                                                                                         | 175,000                                                                         |  |
| 8,000            | -                                                                                                                                         | 8,000                                                                           |  |
| 559,132          | -                                                                                                                                         | 559,132                                                                         |  |
| 1,260,981        | 200,000                                                                                                                                   | 1,460,981                                                                       |  |
|                  |                                                                                                                                           |                                                                                 |  |
|                  | _                                                                                                                                         | _                                                                               |  |
| <del>-</del>     | -                                                                                                                                         |                                                                                 |  |
| 2,921,580        | 200,000                                                                                                                                   | 3,121,580                                                                       |  |
|                  | 2,921,580  2,921,580  827,320 149,387 235,248 448,644  1,660,599  90,000 176,049 5,800 15,000 53,000 129,000 50,000 175,000 8,000 559,132 | 2,921,580 - 200,000  2,921,580 - 200,000  827,320 - 149,387 - 235,248 - 448,644 |  |