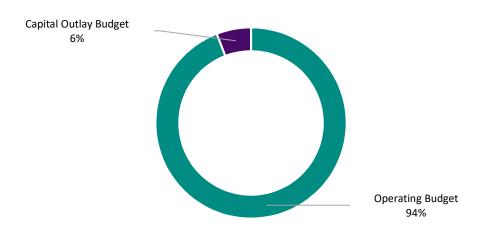

#### Lee Campus Fiscal Year 2025 Budget

| SOURCES OF FUNDS                    | Operating Budget | Capital Outlay Budget | <b>Total Budget</b> |
|-------------------------------------|------------------|-----------------------|---------------------|
| State Funding                       | 3,225,173        | -                     | 3,225,173           |
| Capital Funding                     | -                | 200,000               | 200,000             |
| TOTAL FUNDS AVAILABLE               | 3,225,173        | - 200,000             | - 3,425,173         |
| HIGHE OF FUNDS                      |                  |                       |                     |
| USES OF FUNDS                       |                  |                       |                     |
| Staff Costs                         | 721.040          |                       | 721 040             |
| Instruction                         | 731,949          | -                     | 731,949             |
| Instructional Support               | 197,796          | <del>-</del>          | 197,796             |
| Administration                      | 312,420          | -                     | 312,420             |
| Benefits                            | 475,429          |                       | 475,429             |
| Total Staff Costs                   | 1,717,594        |                       | 1,717,594           |
| Current Expenses                    |                  |                       |                     |
| Travel                              | 266,370          | <del>-</del>          | 266,370             |
| Operating Expenses                  | 165,000          | -                     | 165,000             |
| Rentals                             | 5,800            | 200,000               | 205,800             |
| Insurance                           | 17,259           | · -                   | 17,259              |
| Utilities                           | 28,000           | -                     | 28,000              |
| Contract Services                   | 120,000          | -                     | 120,000             |
| Lunch                               | 50,000           | -                     | 50,000              |
| Contingency                         | 14,350           | -                     | 14,350              |
| Dual Enrollment Costs/Indirect Cost | 840,800          | -                     | 840,800             |
| Total Current Expenses              | 1,507,579        | 200,000               | 1,707,579           |
|                                     |                  |                       |                     |
| Capital Expenditures                |                  |                       |                     |
| Capital Expenditures                | -                | -                     | -                   |
| Total Capital Expenditures          | -                | -                     | -                   |
| TOTAL EXPENDITURES & TRANSFERS      | 3,225,173        | 200,000               | 3,425,173           |
| Projected Commercial                |                  |                       |                     |
| Projected Carryover                 | -                | -                     |                     |