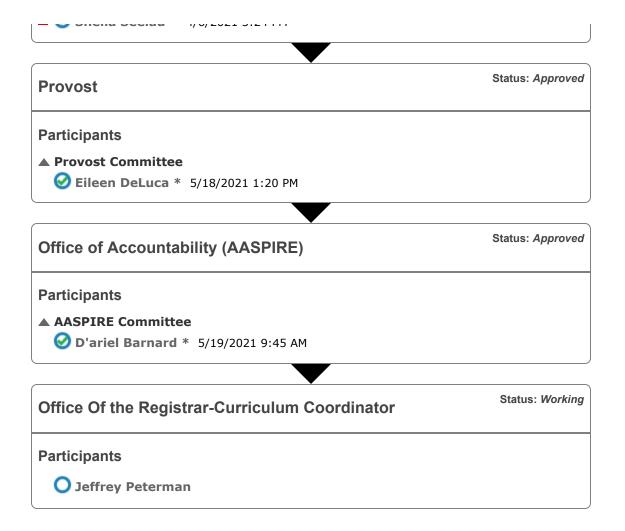

#### Sheila Seelau

4/6/2021 3:24 pm Reply

Committee approved proposal 4/2/21.

All originator and reviewer edits and comments have been accepted and resolved in FINAL 4/6/21 files.

The final syllabus is ready for Document Manager upload, effective Fall 2021.