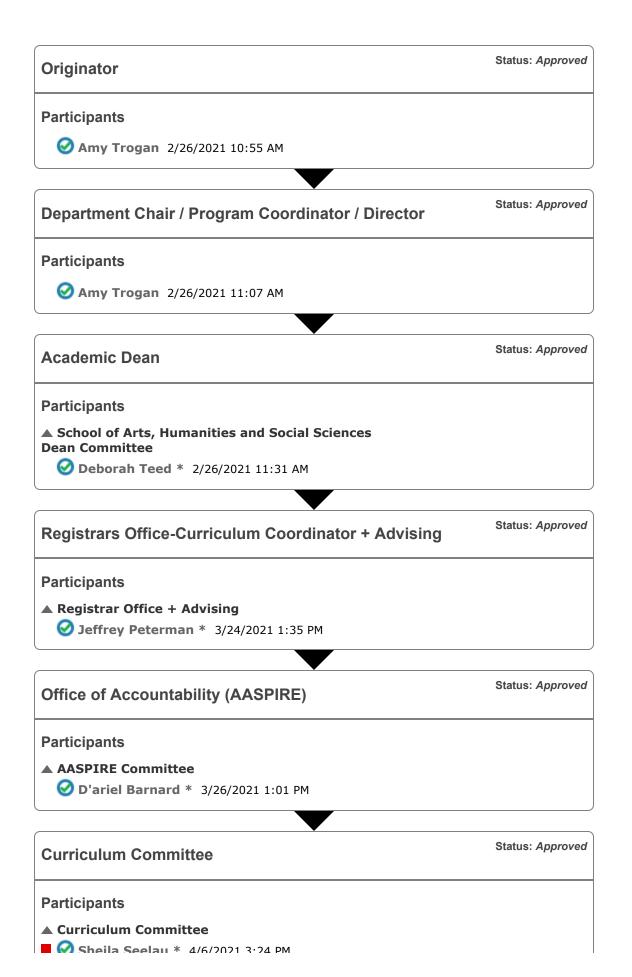

#### Sheila Seelau

4/6/2021 3:24 pm Reply

Committee approved proposal 4/2/21.

All originator and reviewer edits and comments have been accepted and resolved in FINAL 4/6/21 files.

The final syllabus is ready for Document Manager upload, effective Fall 2021.