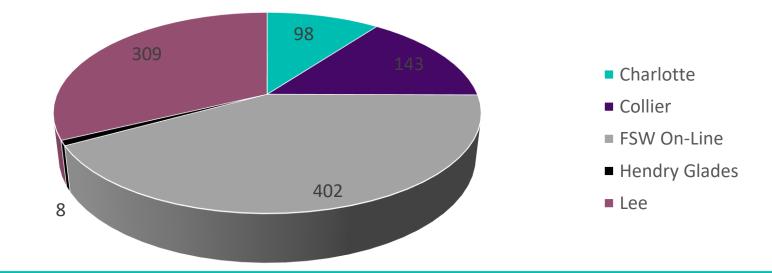

To assess and develop activities and sustainable practices designed to enhance persistence towards timely program completion.





## Early Alert - Fall 2019

960 Alerts



62% of alerts were for students in the AA program, 14% were in A.S. Nursing

ENC 1101 SLS 1515 NUR 2033 MAC 1105 COP 1000 MAT 0057 NUR 1034

152 instructors submitted early alerts



51% attended part-time



54% female



## Early Alert - Fall 2019

29% of students passed their alerted class

44%
Completion of attempted hours

54% of alerted students enrolled the following term

100

496

316

48

August

September

October

November

## Early Alert – Spring 2020

## 1155 Alerts



SLS 1515 MAT 1033 ENC 1102 SPC 1017 MAT 0057 HUN 1201 COP 1000 DEP 2004 MAC 1105 REA 0019 CGS 1100 MAC 1140

153 instructors submitted early alerts

31% of students passed their alerted class

42%Completion of attempted hours

41% of alerted students are enrolled this fall

# **Engagement Survey**



#### **Academic Preparedness**





## Wellness Question

| Please use the scale below to rate your overall levels of: |              |   |   |   |               |
|------------------------------------------------------------|-----