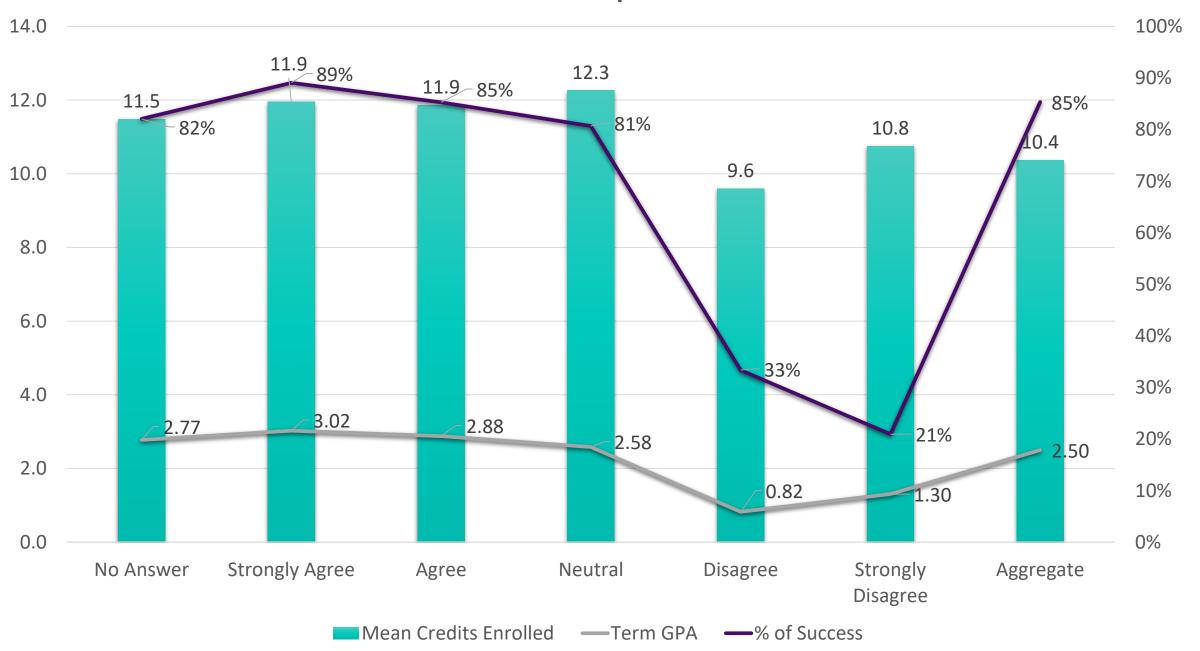

students in the AA program, 14% were in A.S. Nursing

ENC 1101 SLS 1515 NUR 2033 MAC 1105 COP 1000 MAT 0057 NUR 1034

152 instructors submitted early alerts



51% attended part-time



54% female



## Early Alert - Fall 2019

29% of students passed their alerted class

44%
Completion of attempted hours

54% of alerted students enrolled the following term

100

496

316

48

August

September

October

November

## Early Alert – Spring 2020

## 1155 Alerts



SLS 1515 MAT 1033 ENC 1102 SPC 1017 MAT 0057 HUN 1201 COP 1000 DEP 2004 MAC 1105 REA 0019 CGS 1100 MAC 1140

153 instructors submitted early alerts

31% of students passed their alerted class

42%Completion of attempted hours

41% of alerted students are enrolled this fall

# **Engagement Survey**



#### **Academic Preparedness**





## Wellness Question

| Please use the scale below to rate your overall levels of: |              |   |   |   |               |
|------------------------------------------------------------|--------------|---|---|---|---------------|
|                                                            | 1 (very low) | 2 | 3 | 4 | 5 (very high) |
| Energy                                                     | 0            | 0 | 0 | 0 | 0             |
| Physical Health                                            | 0            | 0 | 0 | 0 | 0             |
| Mental Health                                              | 0            | 0 | 0 | 0 | 0             |
| Stress                                                     | 0            | 0 | 0 | 0 | 0             |
| Determination