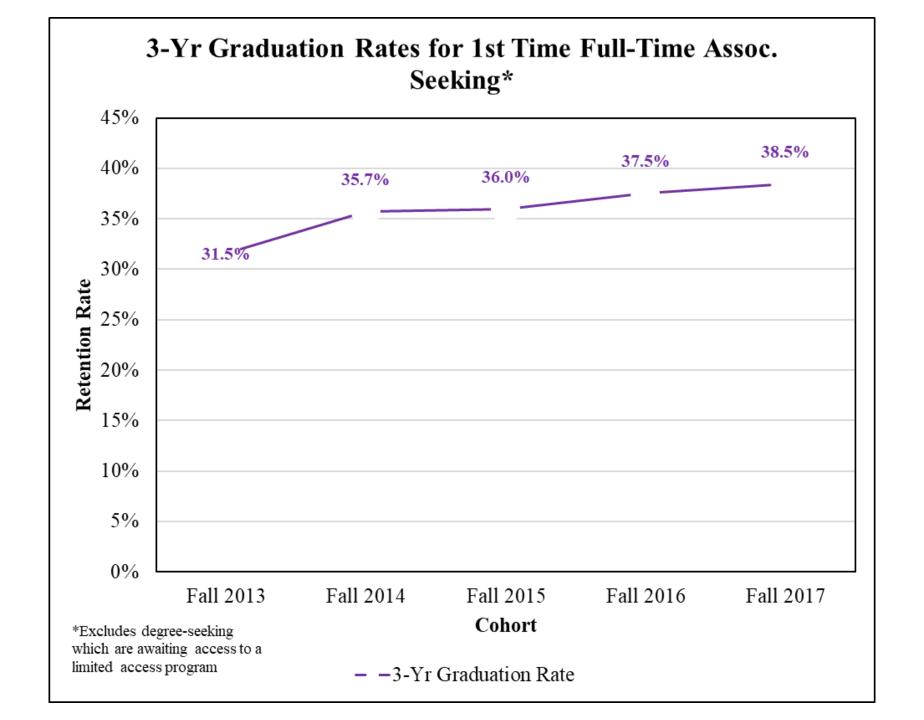

To assess and develop activities and sustainable practices designed to enhance persistence towards timely program completion.





## Early Alert - Fall 2019

960 Alerts



62% of alerts were for students in the AA program, 14% were in A.S. Nursing

ENC 1101 SLS 1515 NUR 2033 MAC 1105 COP 1000 MAT 0057 NUR 1034

152 instructors submitted early alerts



51% attended part-time



54% female



## Early Alert - Fall 2019

29% of students passed their alerted class

44%
Completion of attempted hours

54% of alerted students enrolled the following term

100

496

316

48

August

September

October

November

## Early Alert – Spring 2020

## 1155 Alerts



SLS 1515 MAT 1033 ENC 1102 SPC 1017 MAT 0057 HUN 1201 COP 1000 DEP 2004 MAC 1105 REA 0019 CGS 1100 MAC 1140

153 instructors submitted early alerts

31% of students passed their alerted class

42%Completion of attempted hours

41% of alerted students are enrolled this