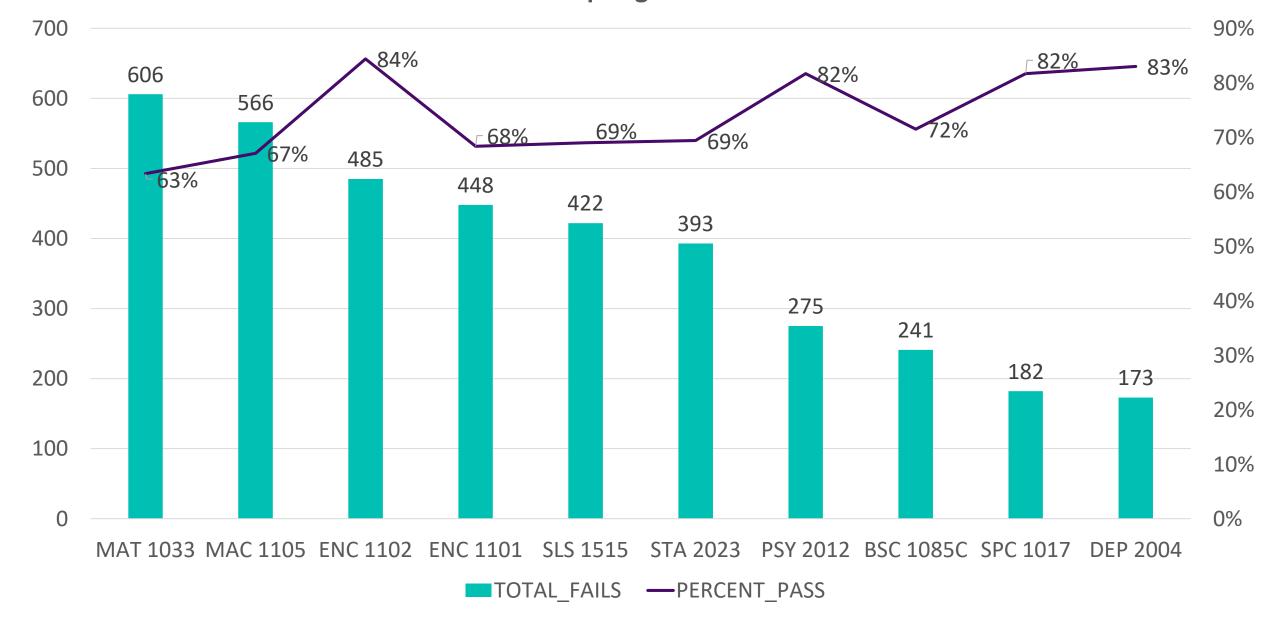

| 1 (very low) | 2 | 3 | 4 | 5 (very high) |
| Energy                                                     | 0            | 0 | 0 | 0 | 0             |
| Physical Health                                            | 0            | 0 | 0 | 0 | 0             |
| Mental Health                                              | 0            | 0 | 0 | 0 | 0             |
| Stress                                                     | 0            | 0 | 0 | 0 | 0             |
| Determination                                              | 0            | 0 | 0 | 0 | 0             |
| Confidence                                                 | 0            | 0 | 0 | 0 | 0             |

DFW - Highest Impact Courses Fall 2019



## DFW Highest Impact Courses Spring 2020