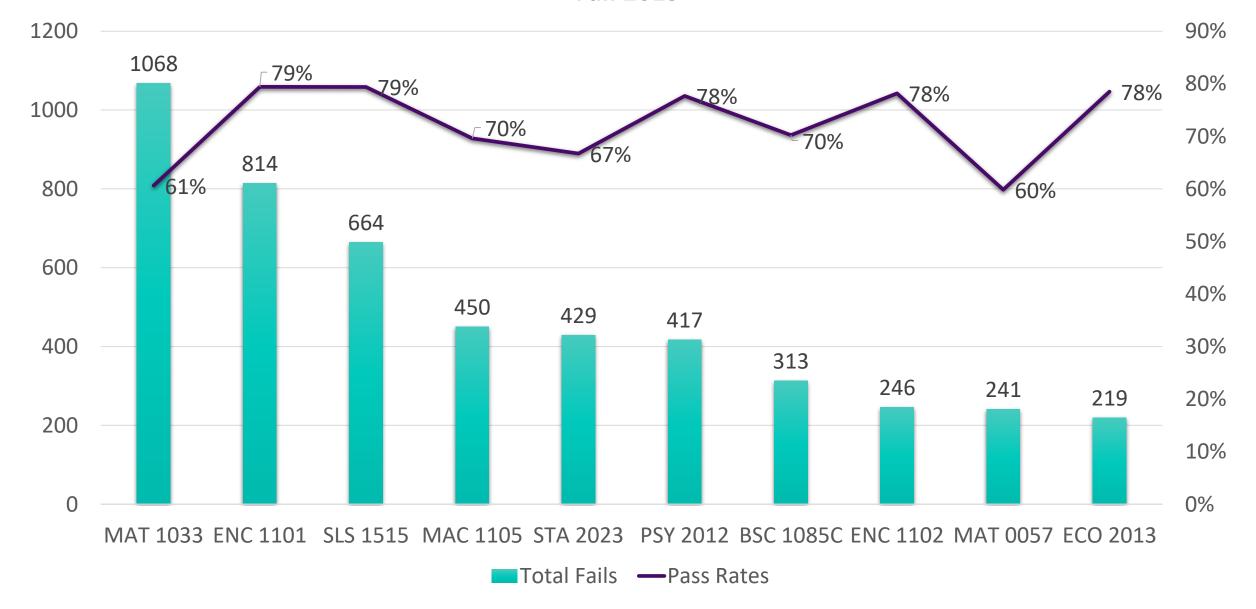

---------------|
|                                                            | 1 (very low) | 2 | 3 | 4 | 5 (very high) |
| Energy                                                     | 0            | 0 | 0 | 0 | 0             |
| Physical Health                                            | 0            | 0 | 0 | 0 | 0             |
| Mental Health                                              | 0            | 0 | 0 | 0 | 0             |
| Stress                                                     | 0            | 0 | 0 | 0 | 0             |
| Determination                                              | 0            | 0 | 0 | 0 | 0             |
| Confidence                                                 | 0            | 0 | 0 | 0 | 0             |

DFW - Highest Impact Courses Fall 2019



## DFW Highest Impact Courses Spring 2020