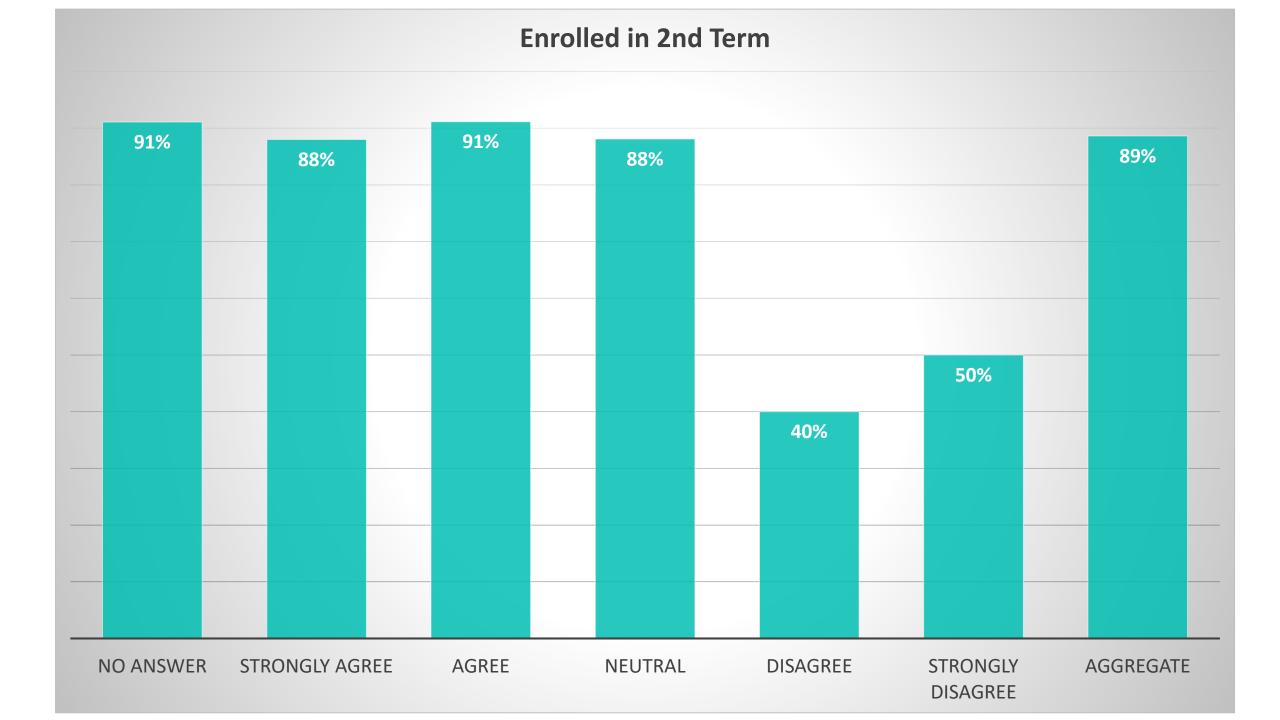

## Early Alert - Fall 2019

29% of students passed their alerted class

44%
Completion of attempted hours

54% of alerted students enrolled the following term

100

496

316

48

42%Completion of attempted hours

41% of alerted students are enrolled this fall