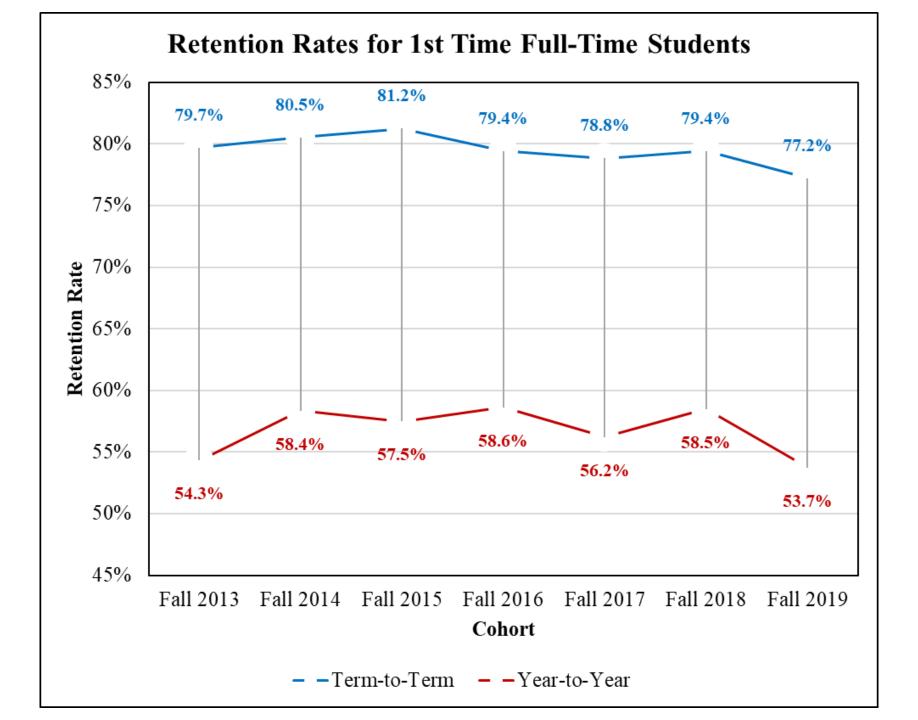

To assess and develop activities and sustainable practices designed to enhance persistence towards timely program completion.





## Early Alert - Fall 2019

960 Alerts



62% of alerts were for students in the AA program, 14% were in A.S. Nursing

ENC 1101 SLS 1515 NUR 2033 MAC 1105 COP 1000 MAT 0057 NUR 1034

152 instructors submitted early alerts



51% attended part-time



54% female



## Early Alert - Fall 2019

29% of students passed their alerted class

44%
Completion of attempted hours

54% of alerted students enrolled the following term

100

496

316

48

August

September

October

November

## Early Alert – Spring 2020

## 1155 Alerts



SLS 1515 MAT 1033 ENC 1102 SPC 1017 MAT 0057 HUN 1201 COP 1000 DEP 2004 MAC 1105 REA 0019 CGS 1100 MAC 1140

153 instructors submitted early alerts

31% of students passed their alerted class

42%Completion of attempted hours

41% of alerted students are enrolled th