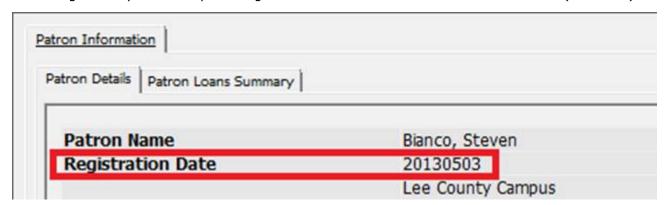

**Sent:** Tuesday, May 07, 2013 12:53 PM

**Subject:** Patron Registration Date

We **always** need to check when checking out the Kindles too! Peggy

FLVC has generously added the patron registration date information under the Patron's name (See below).

The purpose of this information is for student assistants and staff to ensure that student patrons are currently registered as of the last file run on Friday. The date is currently shown in Year Month Day [YYYYMMDD] order, this may change to a more friendly format in the future. Be sure before loaning any items, mainly DVD's, to check this date and make sure it was the last Friday. If the date is not current and they are shown as a student, have a staff member verify the patron's registration.

Patrons who were not in the file run, i.e. Community members, may have a registration date of 00000000 this is normal. We are mainly concerned with loaning DVD's to currently enrolled students. If you have any questions please ask Peggy or a Staff Member.