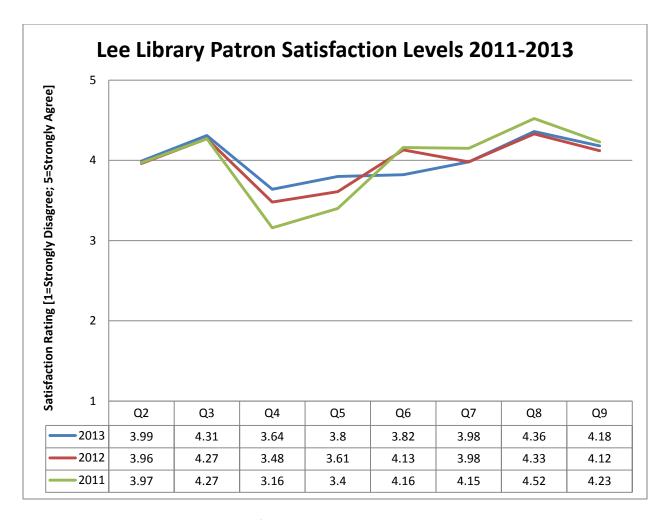

Q1. I am a student at the Lee Campus of Edison State College:

2013: 351 Responses2012: 263 Responses2011: 233 Responses

- Q2. The Library has sufficient evening and weekend hours.
- Q3. The Library should offer extended hours during final exams week.
- Q4. The Library has enough space to study.
- Q5. The Library is large enough to accommodate students.
- Q6. The Library computers are up-to-date and in good working order.
- Q7. The Library's website is informative and easy-to-use.
- Q8. The Library staff is helpful.
- Q9. The Library has sufficient resources, i.e., books, periodicals, databases, etc.