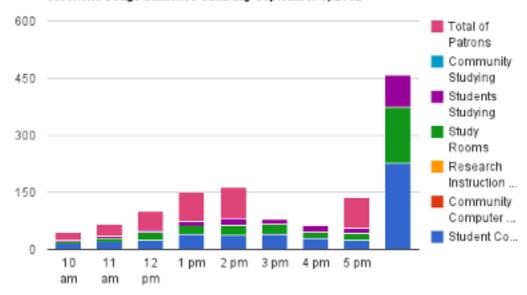

| Edison State College Library: Weekend Usage Statistics |                                       |       |       |      |      |      |      |      |     |
|--------------------------------------------------------|---------------------------------------|-------|-------|------|------|------|------|------|-----|
| Date:                                                  | Saturday, September 8, 2012 Fall 2012 |       |       |      |      |      |      |      |     |
| Semester:                                              |                                       |       |       |      |      |      |      |      |     |
| Type of Use                                            | 10 am                                 | 11 am | 12 pm | 1 pm | 2 pm | 3 pm | 4 pm | 5 pm |     |
| Student Computer<br>Users                              | 15                                    | 20    | 23    | 40   | 37   | 39   | 28   | 24   | 226 |
| Community Computer Users                               | 0                                     | 0     | 0     | 0    | 0    | 0    | 0    | 0    | 0   |
| Research<br>Instruction Lab                            | 0                                     | 0     | 0     | 0    | 0    | 0    | 0    | 0    | 0   |
| Study Rooms                                            | 6                                     | 10    | 23    | 22   | 26   | 26   | 18   | 17   | 148 |
| Students Studying                                      | 2                                     | 3     | 4     | 13   | 19   | 15   | 16   | 13   | 85  |
| Community Studying                                     | 0                                     | 0     |       | 0    | 0    | 0    | 0    | 0    | 0   |
|                                                        |                                       |       |       |      |      |      |      |      |     |

## Weekend Usage Statistics Saturday September 8, 2012

^Numbers reflect the amount of people occupying the space per nour.