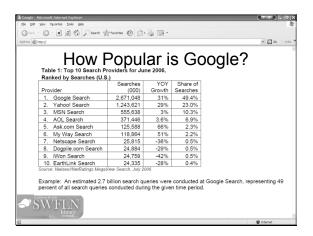

FL 33928-3020, US                                      |                |
| Total Est. Time: 19 minutes Total Est. Distance: 12.43 miles                               |                |

5/31/2007 11:39 AM 1 of 2



Start: 8099 College Pkwy Fort Myers, FL 33919-5566, US

Caloosahatchee
River

Pine Manor

Page Park

Pine Manor

Pine Manor

Cleveland

Pine Manor

End: 21100 3 Oaks Pkwy Estero, FL 33928-3020, US



### All rights reserved. Use Subject to License/Copyright

These directions are informational only. No representation is made or warranty given as to their content, road conditions or route usability or expeditiousness. User assumes all risk of use. MapQuest and its suppliers assume no responsibility for any loss or delay resulting from such use.

2 of 2 5/31/2007 11:39 AM













































































































































### Touring Google's Services June 28<sup>th</sup>, 2007

| Number | Service                            | URL                            |
|--------|------------------------------------|--------------------------------|
| 1      | Google Search                      | http://www.google.com          |
| 2      | Google News                        | http://news.google.com         |
| 3      | Froogle (Google Shopping)          | http://froogle.google.com      |
| 4      | Google Finance (Stock quotes)      | http://finance.google.com      |
| 5      | Google Web Alerts                  | http://www.google.com/alerts   |
| 6      | Google Groups (Usenet)