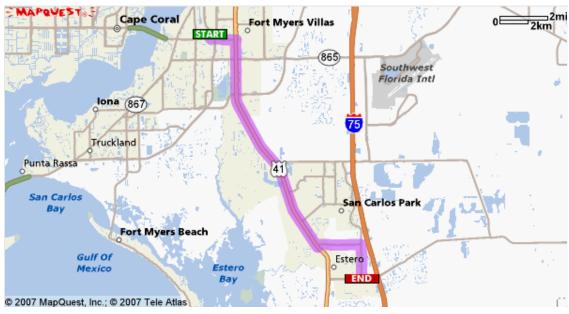

The temperature may vary at workshop locations.

Please layer clothes for your comfort.

Start: 8099 College Pkwy

Fort Myers, FL 33919-5566, US

End: 21100 3 Oaks Pkwy

Estero, FL 33928-3020, US

| Notes: |  |  |  |  |  |  |  |  |
|--------|--|--|--|--|--|--|--|--|
|        |  |  |  |  |  |  |  |  |
|        |  |  |  |  |  |  |  |  |
|        |  |  |  |  |  |  |  |  |
|        |  |  |  |  |  |  |  |  |
|        |  |  |  |  |  |  |  |  |

| Directions                                                                                 | Distance       |
|--------------------------------------------------------------------------------------------|----------------|
| Total Est. Time: 19 minutes Total Est. Distance: 12.43 miles                               |                |
| 1: Start out going EAST on COLLEGE PKWY toward CORPORATE CT.                               | 1.0 miles      |
| 2: Turn RIGHT onto S CLEVELAND AVE / US-41 S / FL-45 S. Continue follow US-41 S / FL-45 S. | e to 8.5 miles |
| 3: Turn LEFT onto ESTERO PKWY.                                                             | 1.8 miles      |
| 4: Turn RIGHT onto THREE OAKS PKWY.                                                        | 1.0 miles      |
| 5: Turn LEFT onto QUENTE WAY.                                                              | <0.1 miles     |
| 6: End at 21100 3 Oaks Pkwy Estero, FL 33928-3020, US                                      |                |
| Total Est. Time: 19 minutes Total Est. Distance: 12.43 miles                               |                |

5/31/2007 11:39 AM 1 of 2

Start: 8099 College Pkwy Fort Myers, FL 33919-5566, US

Caloosahatchee
River

Pine Manor

Page Park

Pine Manor

Pine Manor

Cleveland

Pine Manor

End: 21100 3 Oaks Pkwy Estero, FL 33928-3020, US