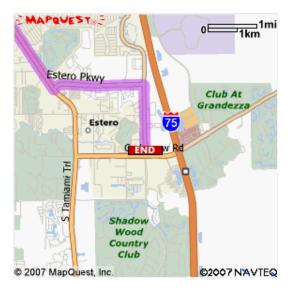

The temperature may vary at workshop locations.

Please layer clothes for your comfort.

Start: 8099 College Pkwy

Fort Myers, FL 33919-5566, US

End: 21100 3 Oaks Pkwy

Estero, FL 33928-3020, US

| Notes: |  |  |  |  |  |  |  |  |
|--------|--|--|--|--|--|--|--|--|
|        |  |  |  |  |  |  |  |  |
|        |  |  |  |  |  |  |  |  |
|        |  |  |  |  |  |  |  |  |
|        |  |  |  |  |  |  |  |  |
|        |  |  |  |  |  |  |  |  |

| Directions                                                                                 | Distance       |
|--------------------------------------------------------------------------------------------|----------------|
| Total Est. Time: 19 minutes Total Est. Distance: 12.43 miles                               |                |
| 1: Start out going EAST on COLLEGE PKWY toward CORPORATE CT.                               | 1.0 miles      |
| 2: Turn RIGHT onto S CLEVELAND AVE / US-41 S / FL-45 S. Continue follow US-41 S / FL-45 S. | e to 8.5 miles |
| 3: Turn LEFT onto ESTERO PKWY.                                                             | 1.8 miles      |
| 4: Turn RIGHT onto THREE OAKS PKWY.                                                        | 1.0 miles      |
| 5: Turn LEFT onto QUENTE WAY.                                                              | <0.1 miles     |
| 6: End at 21100 3 Oaks Pkwy Estero, FL 33928-3020, US                                      |                |
| Total Est. Time: 19 minutes Total Est. Distance: 12.43 miles                               |                |

Pine Manor

End: 21100 3 Oaks Pkwy Estero, FL 33928-3020, US