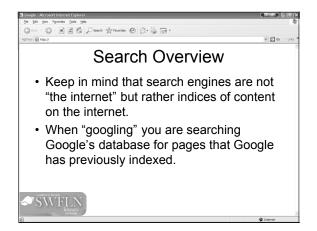

L 33928-3020, US                                      |                |
| Total Est. Time: 19 minutes Total Est. Distance: 12.43 miles                               |                |

5/31/2007 11:39 AM 1 of 2



Start: 8099 College Pkwy Fort Myers, FL 33919-5566, US

Caloosahatchee
River

Pine Manor

Page Park

Pine Manor

Pine Manor

Cleveland

Pine Manor

End: 21100 3 Oaks Pkwy Estero, FL 33928-3020, US



### All rights reserved. Use Subject to License/Copyright

These directions are informational only. No representation is made or warranty given as to their content, road conditions or route usability or expeditiousness. User assumes all risk of use. MapQuest and its suppliers assume no responsibility for any loss or delay resulting from such use.

2 of 2 5/31/2007 11:39 AM













































































































































### Touring Google's Services June 28<sup>th</sup>, 2007

| Number | Service                            | URL                            |
|--------|------------------------------------|--------------------------------|
| 1      | Google Search                      | http://www.google.com          |
| 2      | Google News                        | http://news.google.com         |
| 3      | Froogle (Google Shopping)          | http://froogle.google.com      |
| 4      | Google Finance (Stock quotes)      | http://finance.google.com      |
| 5      | Google Web Alerts                  | http://www.google.com/alerts   |
| 6      | Google Groups (Usenet)