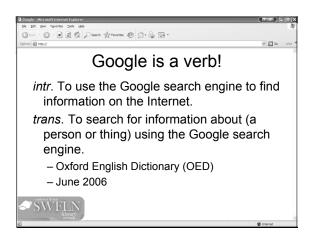

o, FL 33928-3020, US                                      |                |
| Total Est. Time: 19 minutes Total Est. Distance: 12.43 miles                               |                |

5/31/2007 11:39 AM 1 of 2



Start: 8099 College Pkwy Fort Myers, FL 33919-5566, US

Caloosahatchee
River

Pine Manor

Page Park

Pine Manor

Pine Manor

Cleveland

Pine Manor

End: 21100 3 Oaks Pkwy Estero, FL 33928-3020, US



### All rights reserved. Use Subject to License/Copyright

These directions are informational only. No representation is made or warranty given as to their content, road conditions or route usability or expeditiousness. User assumes all risk of use. MapQuest and its suppliers assume no responsibility for any loss or delay resulting from such use.

2 of 2 5/31/2007 11:39 AM













































































































































### Touring Google's Services June 28<sup>th</sup>, 2007

| Number | Service                            | URL                            |
|--------|------------------------------------|--------------------------------|
| 1      | Google Search                      | http://www.google.com          |
| 2      | Google News                        | http://news.google.com         |
| 3      | Froogle (Google Shopping)          | http://froogle.google.com      |
| 4      | Google Finance (Stock quotes)      | http://finance.google.com      |
| 5      | Google Web Alerts                  | http://www.google.com/alerts   |
| 6      | Google Groups (Usenet)