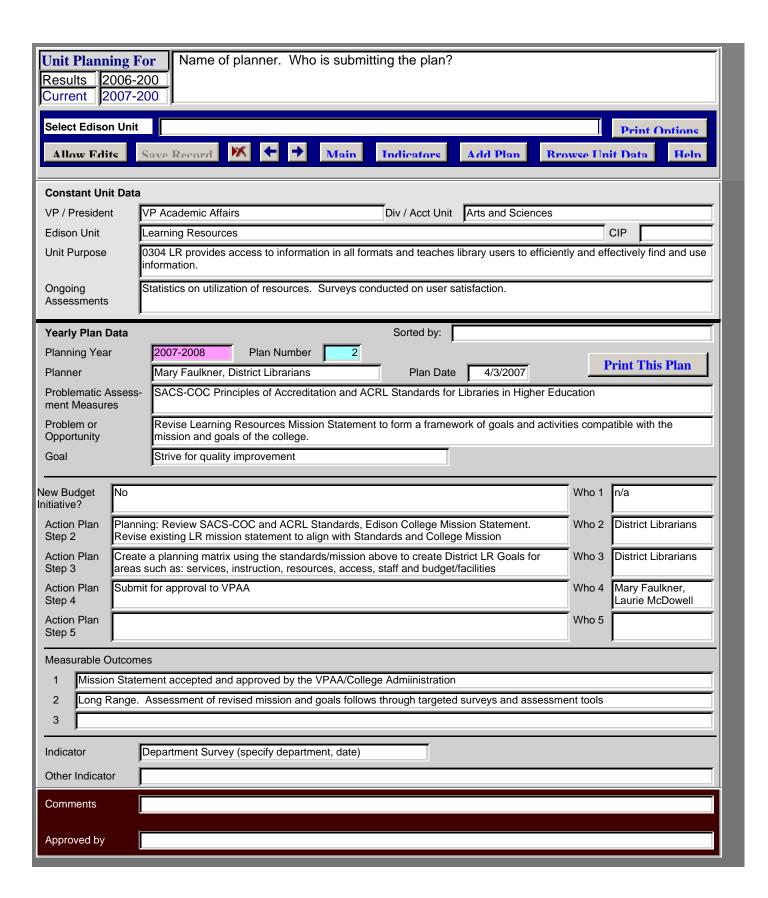

| The RESULTS SECTION is to be filled out at the end of the planning year.  In your discussion of measurable outcomes for this plan, describe to what extent each anticipated outcome was achieved (completely, partly, or not at all). |  |
|---------------------------------------------------------------------------------------------------------------------------------------------------------------------------------------------------------------------------------------|--|
| Results for Measurable Outcome 1                                                                                                                                                                                                      |  |
| Results for Measurable Outcome 2