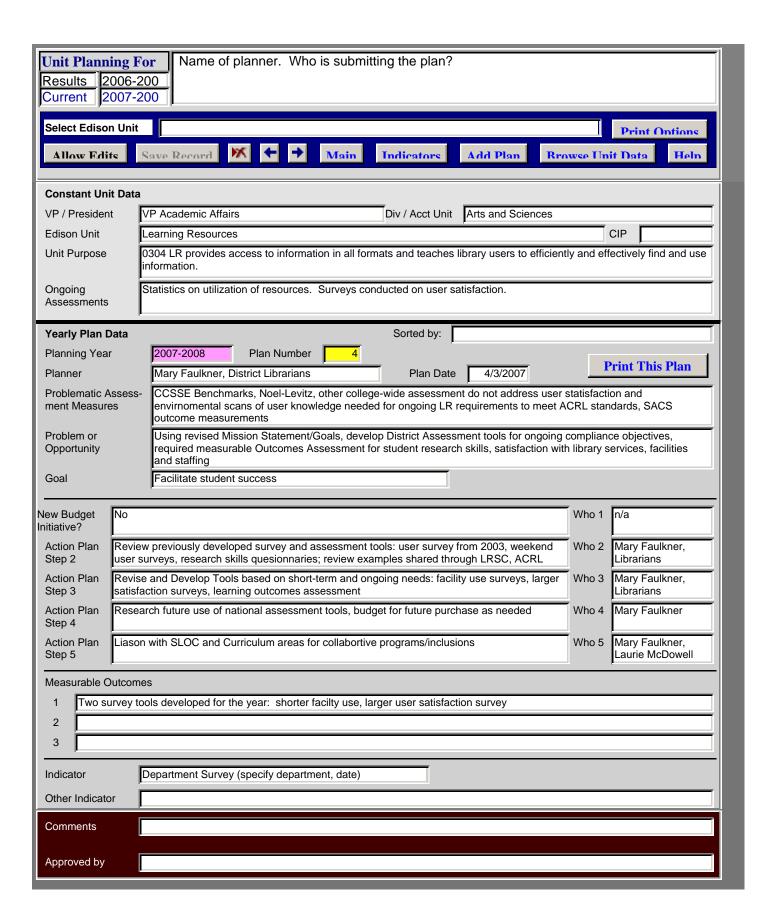

| The RESULTS SECTION is to be filled out at the end of the planning year.  In your discussion of measurable outcomes for this plan, describe to what extent each anticipated outcome was achieved (completely, partly, or not at all). |  |
|---------------------------------------------------------------------------------------------------------------------------------------------------------------------------------------------------------------------------------------|--|
| Results for Measurable Outcome 1                                                                                                                                                                                                      |  |
| Results for Measurable Outcome 2